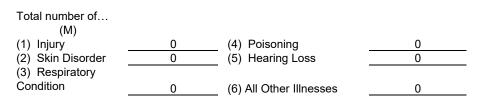

Using the Log, count the individual entries you made for each category. Then write the totals below, making sure you've added the entries from every page of the log. If you had no cases write "0."

Employees former employees, and their representatives have the right to review the OSHA Form 300 in its entirety. They also have limited access to the OSHA Form 301 or its equivalent. See 29 CFR 1904.35, in OSHA's Recordkeeping rule, for further details on the access provisions for these forms.